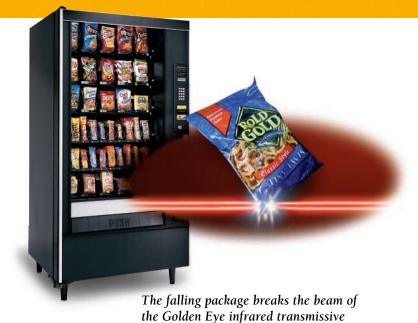

sensor, confirming a successful vend.

The Golden Eye infrared transmissive sensor keeps track of what's going down, regardless of the ambient lighting conditions in your customers' locations.

## Our flexible system allows you to choose the operating mode that's best for you. Here's how Golden Eye works:

- **I.** When a customer makes a selection, the spiral rotates one full revolution.
- **2.** Golden Eye features an infrared transmissive sensor that detects if the product has dropped into the delivery bin.