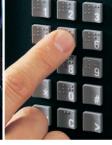

WE KEEP AN EYE ON YOUR VENDS, SO YOU DON'T HAVE TO.

## Now successful vends are automatic, thanks to APi's Golden Eye.

ur Golden Eye guaranteed delivery system watches your vends to maximize your profits by ensuring vend success every time. No more credit vouchers or dissatisfied customers. Just smooth operations all the time, under any ambient lighting conditions.

## Our flexible system allows you to choose the operating mode that's best for you. Here's how Golden Eye works:

- **I.** When a customer makes a selection, the spiral rotates one full revolution.
- **2.** Golden Eye features an infrared transmissive sensor that detects if the product has dropped into the delivery bin.